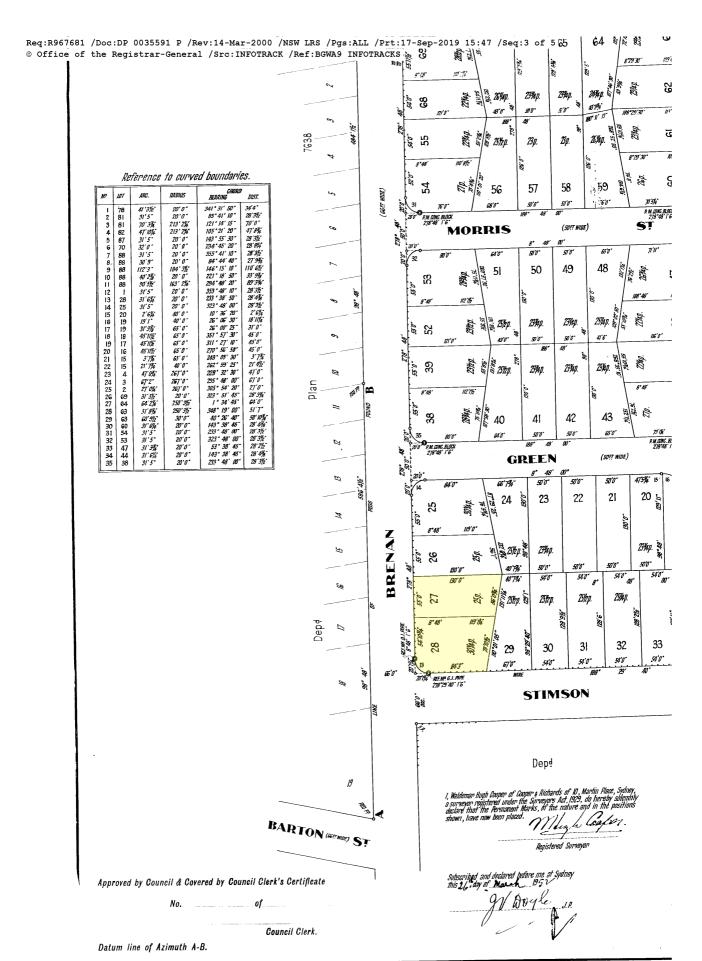

#### LAND

----

LOT 27 IN DEPOSITED PLAN 35591

LOCAL GOVERNMENT AREA FAIRFIELD

PARISH OF ST LUKE COUNTY OF CUMBERLAND

TITLE DIAGRAM DP35591

#### LAND

----

LOT 28 IN DEPOSITED PLAN 35591

LOCAL GOVERNMENT AREA FAIRFIELD

PARISH OF ST LUKE COUNTY OF CUMBERLAND

TITLE DIAGRAM DP35591

| COUNTY     | <u>PARISH</u> | WHOLE OR<br>PART | VOL. | FOL. | DESCRIPTION OF LAND (if part only).                               |
|------------|---------------|------------------|------|------|-------------------------------------------------------------------|
| CUMBERLAND | ST.LUKE       | PART             | 3751 | 53   | Being Lot 1 as<br>shown in Housing<br>Commission Plan<br>No. 591. |

RESERVING UNTO the Commission and its assigns as appurenant to Lots 2 to 28 inclusive as shown in Housing Commission Plan No. 591 (being part of the land comprised in the said Certificate of Title Volume 3751 Folio 53) FULL AND FREE RIGHT AND LIBERTY for the Commission and its assigns and all persons authorised by it or them and all persons having the like right at all times to use the lines of pipes at present constructed installed or laid in under and through ALL THAT piece or parcel of land (hereinafter referred to as "the servient tenement") situate as aforesaid being that part of the strip of land six feet wide shown on the plan annexed to Transfer No. G105-203 as "site of proposed Drainage Easement six feet wide" which is comprised within the said Lot 1 and the fittings and appliances connected therewith and upon or in the servient tenement for the purpose of the passage and Conveyance of water and drainage from Lots 2 to 28 inclusive as shown in Housing Commission Plan No. 591 and the buildings now or hereafter to be erected on any of such lands AND ALSO for the purposes aforesaid to construct insal lay use and maintain in under and through the servient tenement any pipes in substitution for or in duplication of or in addition to the said lines of pipes and all necessary fittings and appliances

COUNTY DESCRIPTION OF LAND (if part only). PARISH WHOLE OR VOL. FOL. PART Being Lot 1 as shown in Housing Commission Plan CUMBERLAND PART 3751 ST.LUKE No. 591.

RESERVING UNTO the Commission and its assigns as appurenant to Lots 2 to 28 inclusive as shown in Housing Commission Plan No. 591 (being part of the land comprised in the said Certificate of Title Volume 3751 Folio 53) FULL AND FREE RIGHT AND LIBERTY for the Commission and its assigns and all persons authorised by it or them and all persons having the like right at all times to use the lines of pipes at present constructed installed or laid in under and through ALL THAT piece or parcel of land (hereinafter referred to as "the servient tenement") situate as aforesaid being that part of the strip of land six feet wide shown on the plan annexed to Transfer No. G105-203 as "site of proposed Drainage Easement six feet wide" which is comprised within the said Lot 1 and the fittings and appliances connected therewith and upon or in the servient tenement for the purpose of the passage and fonveyance of water and drainage from Lots 2 to 28 inclusive as shown in Housing Commission Plan No. 591 and the buildings now or hereafter to be erected on any of such lands AND ALSO for the purposes aforesaid to construct instal lay use and maintain in under and through the servient tenement any pipes in substitution for or in duplication of or in addition to the said lines of pipes and all necessary fittings and appliances