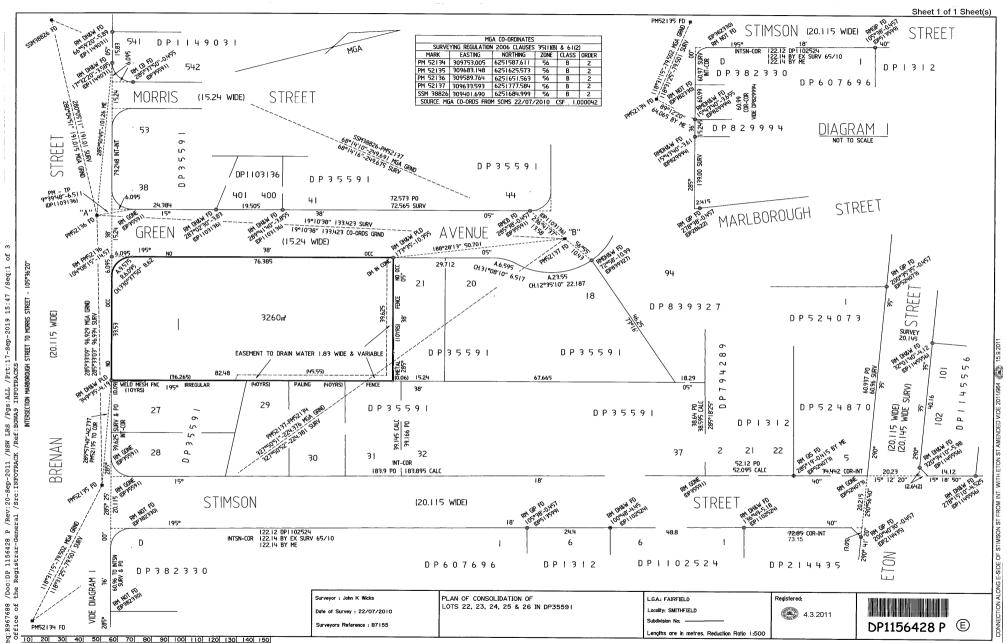

#### LAND

----

LOT 27 IN DEPOSITED PLAN 35591

LOCAL GOVERNMENT AREA FAIRFIELD

PARISH OF ST LUKE COUNTY OF CUMBERLAND

TITLE DIAGRAM DP35591

### SECOND SCHEDULE (2 NOTIFICATIONS)

\_\_\_\_\_\_

- 1 H748000 EASEMENT FOR DRAINAGE APPURTENANT TO THE LAND ABOVE DESCRIBED AFFECTING THE PIECE OF LAND 1.83 METRES WIDE SHOWN WITHIN LOT 1 IN DP189907
- \* 2 DP1156428 EASEMENT TO DRAIN WATER 1.83 METRE(S) WIDE AND VARIABLE APPURTENANT TO THE LAND ABOVE DESCRIBED

#### LAND

----

LOT 28 IN DEPOSITED PLAN 35591

LOCAL GOVERNMENT AREA FAIRFIELD

PARISH OF ST LUKE COUNTY OF CUMBERLAND

TITLE DIAGRAM DP35591

RESERVING UNTO the Commission and its assigns as appurenant to Lots 2 to 28 inclusive as shown in Housing Commission Plan No. 591 (being part of the land comprised in the said Certificate of Title Volume 3751 Folio 53) FULL AND FREE RIGHT AND LIBERTY for the Commission and its assigns and all persons authorised by it or them and all persons having the like right at all times to use the lines of pipes at present constructed installed or laid in under and through ALL THAT piece or parcel of land (hereinafter referred to as "the servient tenement") situate as aforesaid being that part of the strip of land six feet wide shown on the plan annexed to Transfer No. G105-203 as "site of proposed Drainage Easement six feet wide" which is comprised within the said Lot 1 and the fittings and appliances connected therewith and upon or in the servient tenement for the purpose of the passage and Conveyance of water and drainage from Lots 2 to 28 inclusive as shown in Housing Commission Plan No. 591 and the buildings now or hereafter to be erected on any of such lands AND ALSO for the purposes aforesaid to construct insal lay use and maintain in under and through the servient tenement any pipes in substitution for or in duplication of or in addition to the said lines of pipes and all necessary fittings and appliances

the 23 duy of 1961 at 9

o'clack in the fore noon of the state of the s Reserving Easent for drainage

Municipality of Fairfield Shire of

DP 35591 E

PLAN

F129036 9.12.49.

of subdivision of part of the land comprised in C. L

### PARISH OF STLUKE COUNTY

Scale: 80 Feet to an inch

© Office of the Registrar-General /Src:INFOTRACK /Ref:BGWA9 INFOTRACKS.

### PLAN

part of the land comprised in C. of T. Vol. 3751 Fo.53.