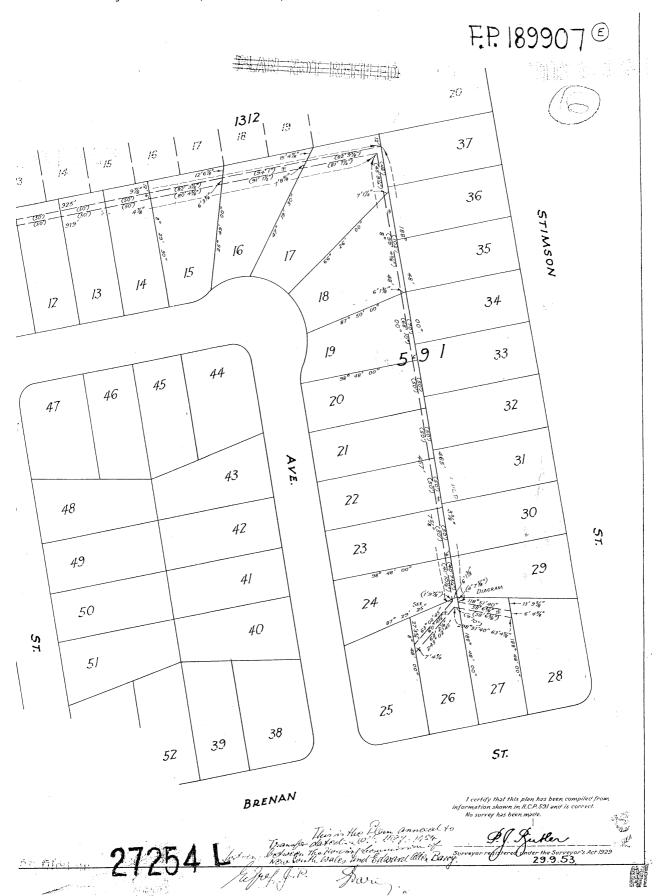

### SECOND SCHEDULE (2 NOTIFICATIONS)

\_\_\_\_\_\_

- 1 H748000 EASEMENT FOR DRAINAGE APPURTENANT TO THE LAND ABOVE DESCRIBED AFFECTING THE PIECE OF LAND 1.83 METRES WIDE SHOWN WITHIN LOT 1 IN DP189907
- \* 2 DP1156428 EASEMENT TO DRAIN WATER 1.83 METRE(S) WIDE AND VARIABLE APPURTENANT TO THE LAND ABOVE DESCRIBED

RESERVING UNTO the Commission and its assigns as appurenant to Lots 2 to 28 inclusive as shown in Housing Commission Plan No. 591 (being part of the land comprised in the said Certificate of Title Volume 3751 Folio 53) FULL AND FREE RIGHT AND LIBERTY for the Commission and its assigns and all persons authorised by it or them and all persons having the like right at all times to use the lines of pipes at present constructed installed or laid in under and through ALL THAT piece or parcel of land (hereinafter referred to as "the servient tenement") situate as aforesaid being that part of the strip of land six feet wide shown on the plan annexed to Transfer No. G105-203 as "site of proposed Drainage Easement six feet wide" which is comprised within the said Lot 1 and the fittings and appliances connected therewith and upon or in the servient tenement for the purpose of the passage and Conveyance of water and drainage from Lots 2 to 28 inclusive as shown in Housing Commission Plan No. 591 and the buildings now or hereafter to be erected on any of such lands AND ALSO for the purposes aforesaid to construct insal lay use and maintain in under and through the servient tenement any pipes in substitution for or in duplication of or in addition to the said lines of pipes and all necessary fittings and appliances