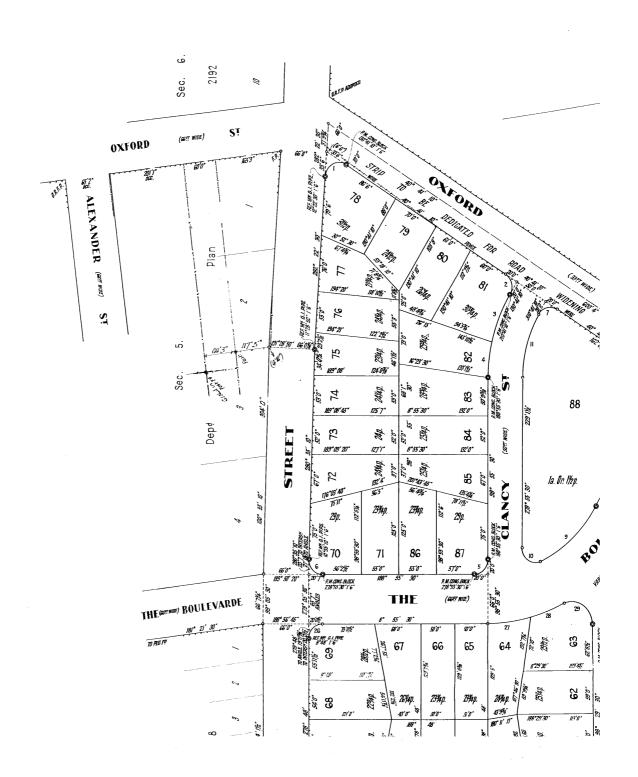

the 23 duy of 1961 at 9

o'clack in the fore noon of the state of the s Reserving Easent for drainage

Municipality of Fairfield Shire of

DP 35591 E

PLAN

F129036 9.12.49.

of subdivision of part of the land comprised in C. L

### PARISH OF STLUKE COUNTY

Scale: 80 Feet to an inch

© Office of the Registrar-General /Src:INFOTRACK /Ref:BGWA9 INFOTRACKS.

### PLAN

part of the land comprised in C. of T. Vol. 3751 Fo.53.