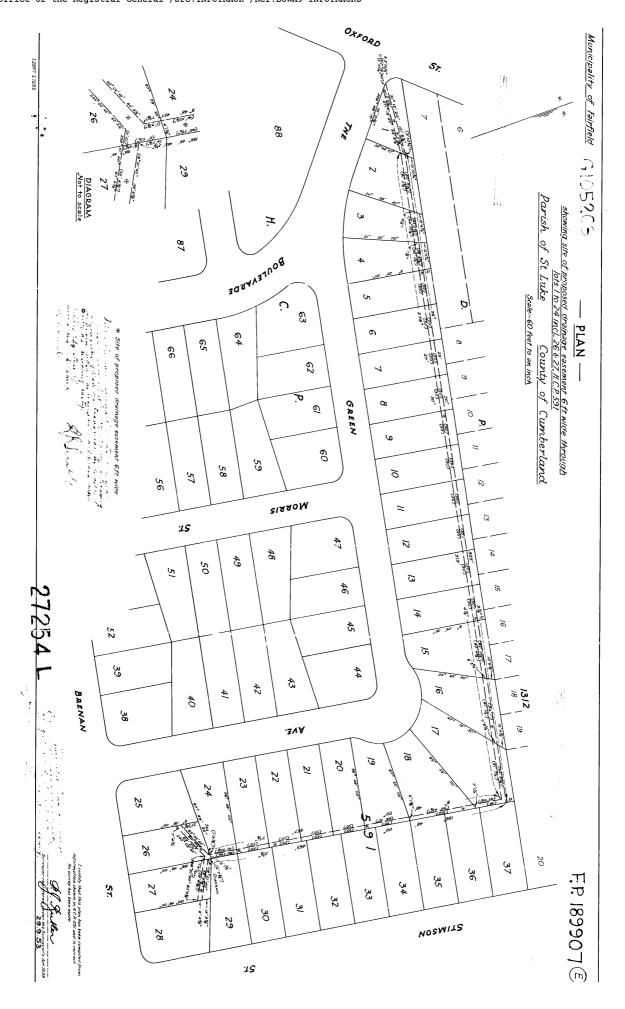

RESERVING UNTO the Commission and its assigns as appurenant to Lots 2 to 28 inclusive as shown in Housing Commission Plan No. 591 (being part of the land comprised in the said Certificate of Title Volume 3751 Folio 53) FULL AND FREE RIGHT AND LIBERTY for the Commission and its assigns and all persons authorised by it or them and all persons having the like right at all times to use the lines of pipes at present constructed installed or laid in under and through ALL THAT piece or parcel of land (hereinafter referred to as "the servient tenement") situate as aforesaid being that part of the strip of land six feet wide shown on the plan annexed to Transfer No. G105-203 as "site of proposed Drainage Easement six feet wide" which is comprised within the said Lot 1 and the fittings and appliances connected therewith and upon or in the servient tenement for the purpose of the passage and Conveyance of water and drainage from Lots 2 to 28 inclusive as shown in Housing Commission Plan No. 591 and the buildings now or hereafter to be erected on any of such lands AND ALSO for the purposes aforesaid to construct insal lay use and maintain in under and through the servient tenement any pipes in substitution for or in duplication of or in addition to the said lines of pipes and all necessary fittings and appliances

in connection therewith AND ALSO from time to time to inspect the condition of and amend repair and cleanse the said lines of pipes fittings and appliances and the pipes fittings and appliances hereinbefore referred to AND for any of the purposes aforesaid at all times to enter upon go return pass and repass through along and over the servient tenement with or without Surveyors Servants Workmen or other persons horses carts waggons motor lorries and other vehicles and to make all necessary excavations in or under the servient tenement AND in consideration of the foregoing Grant and Transfer the Council HEREBY COVENANTS with the Commission that the Council will not use the land hereby granted and transferred otherwise than for the purposes of a public park and public recreation AND IT IS HEREBY AGREED AND DECLARED that the land to which the benefit of the foregoing covenant is appurtenant is that part of the land shown in the said Housing Commission Plan No. 591 (other than the land hereby granted and transferred) which is now vested in the Commission; that the land which is subject to the burden of such covenant is the land hereby granted and transferred and that the consent of the Commission shall be necessary to any Mease variation or modification of such covenant.

the 23 duy of 1961 at 9

o'clack in the fore noon of the state of the s Reserving Easent for drainage

Municipality of Fairfield Shire of

DP 35591 E

PLAN

F129036 9.12.49.

of subdivision of part of the land comprised in C. L

### PARISH OF STLUKE COUNTY

Scale: 80 Feet to an inch

© Office of the Registrar-General /Src:INFOTRACK /Ref:BGWA9 INFOTRACKS.

### PLAN

part of the land comprised in C. of T. Vol. 3751 Fo.53.