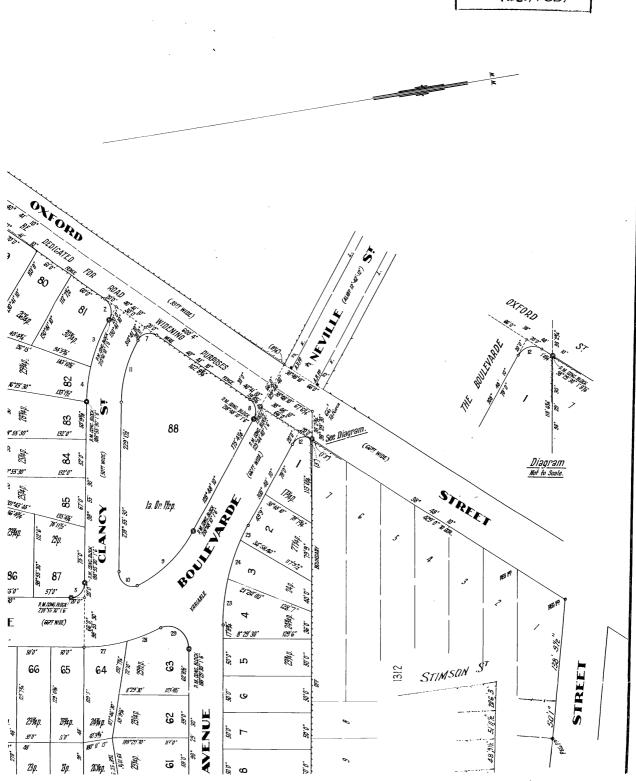

the 23 duy of 1961 at 9

o'clack in the fore noon of the state of the s Reserving Easent for drainage

Municipality of Fairfield Shire of

DP 35591 E

PLAN

F129036 9.12.49.

of subdivision of part of the land comprised in C. L

### PARISH OF STLUKE COUNTY

Scale: 80 Feet to an inch

© Office of the Registrar-General /Src:INFOTRACK /Ref:BGWA9 INFOTRACKS.

### PLAN

part of the land comprised in C. of T. Vol. 3751 Fo.53.